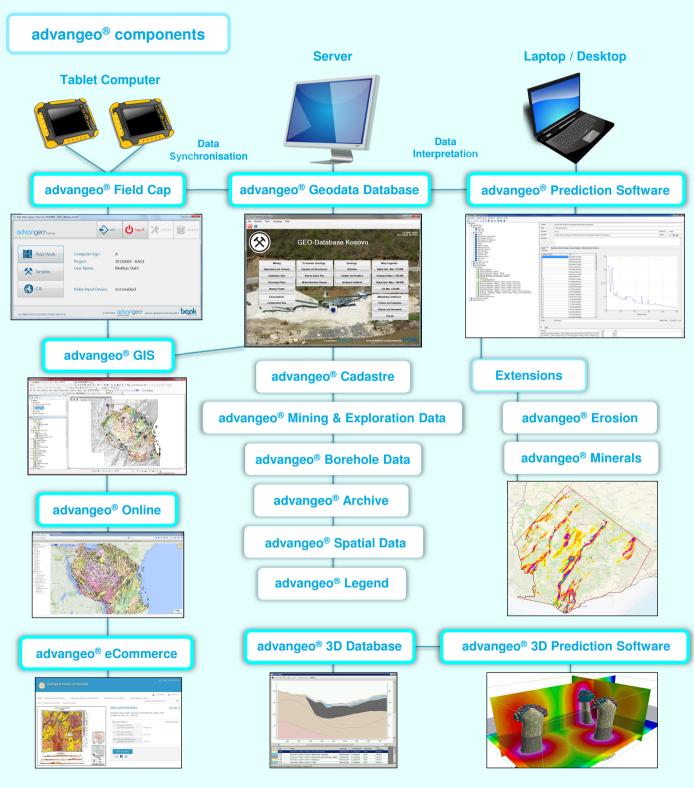

## advangeo®

**Software Solutions** 

advangeo<sup>®</sup> Field Cap advangeo<sup>®</sup> Geodata Database advangeo<sup>®</sup> 3D Database advangeo<sup>®</sup> Prediction advangeo<sup>®</sup> 3D Prediction advangeo<sup>®</sup> GIS advangeo<sup>®</sup> Online advangeo<sup>®</sup> eCommerce

- advangeo® Field Cap is designed for field data capture using mobile devises and communication with a centralised server database.
- advangeo® Geodata Database is a GIS and database system for storage, management and distribution of a wide variety of mining, cadastral, geological and spatial data.
- advangeo® 3D Database is a raster based system for storage of big 3D data volumes in a product neutral database.
- advangeo® Prediction Software is an innovative data mining software using artificial intelligence for the prediction of spatial events/phenomena, incl. exploration targeting & geohazard prediction.
- advangeo® 3D Prediction Software enables to create artificial neural networks based predictive models with 3D voxets for 3D exploration targeting & geohazard prediction.
- advangeo® GIS is a customised GIS application linked to the other advangeo® products for visualisation of spatial data using either Esri ArcGIS or SharpMap.
- advangeo® Online is a web based user interface for both spatial and thematic data.
- advangeo® eCommerce is a web-based sales portal for any kind of geoscientific datasets. It is linked with advangeo® Online.