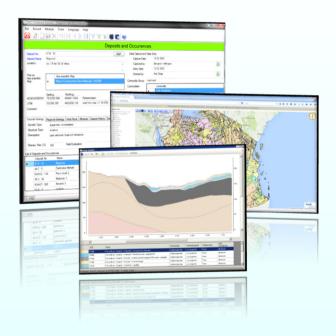

### advangeo® Software Solutions

The advangeo® product family incorporates the experience of many years of geo-scientific and geo-economic software development.

The following advangeo® products are available:

- advangeo® Field Cap is designed for field data capture using mobile devises and communication with a centralised server database.
- advangeo® Geodata Database is a GIS and database system for storage, management and distribution of a wide variety of mining, cadastral, geological and spatial data.
- advangeo® 3D Database is a raster based system for storage of big 3D data volumes in a product neutral database.
- advangeo® Prediction Software is an innovative data mining software using artificial intelligence for the prediction of spatial events/phenomena, incl. exploration targeting & geohazard prediction.
- advangeo® 3D Prediction Software enables to create artificial neural networks based predictive models with 3D voxets for 3D exploration targeting & geohazard prediction.
- advangeo® GIS is a customised GIS application linked to the other advangeo® products for visualisation of spatial data using either Esri ArcGIS or SharpMap.
- advangeo® Online is a web based user interface for both spatial and thematic data.
- advangeo® eCommerce is a web-based sales portal for any kind of geoscientific datasets. It is linked with advangeo® Online.